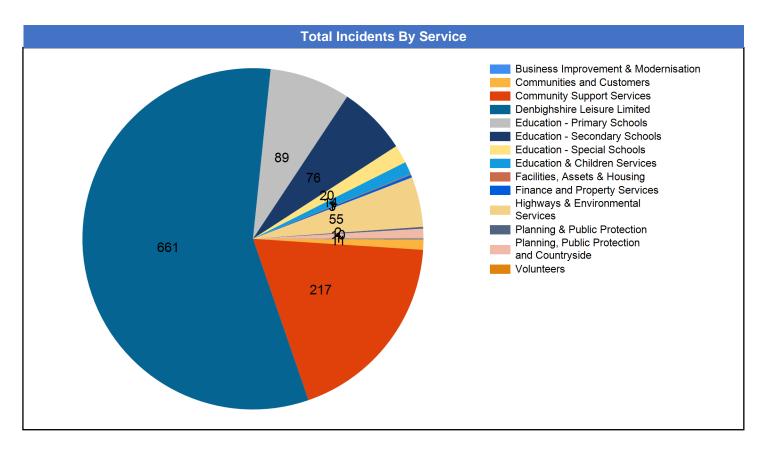

#### **Total Incident Count**

| l otal incident Count                                     |       |
|-----------------------------------------------------------|-------|
| Total Incidents Last Quarter: April 2022 - June 202       | 22    |
| Department                                                | Total |
| Business Improvement & Modernisation                      | 1     |
| Communities and Customers                                 | 11    |
| Community Support Services                                | 217   |
| Denbighshire Leisure Limited                              | 661   |
| Education - Primary Schools                               | 89    |
| Education - Secondary Schools                             | 76    |
| Education - Special Schools                               | 20    |
| Education & Children Services                             | 14    |
| Facilities, Assets & Housing                              | 1     |
| Finance and Property Services                             | 3     |
| Highways & Environmental Services                         | 55    |
| Planning & Public Protection                              | 10    |
| Planning, Public Protection and Countryside  Volunteers   | 10    |
| Total                                                     | 1161  |
| Total Incidents Last Year: January 2021 - December 2      |       |
| Department                                                | Total |
| Community Support Services                                | 402   |
| Co-optees                                                 | 1     |
| Customers, Communications & Marketing                     | 20    |
|                                                           | 647   |
| Denbighshire Leisure Limited                              |       |
| Education - Primary Schools                               | 135   |
| Education - Secondary Schools                             | 136   |
| Education - Special Schools                               | 76    |
| Education & Children Services                             | 18    |
| Facilities, Assets & Housing                              | 53    |
| Highways & Environmental Services                         | 109   |
| Planning & Public Protection                              | 12    |
| Schools                                                   | 122   |
| Total                                                     | 1731  |
| Total Incidents Last Year (Financial): April 2021 - March | 2022  |
| Department                                                | Total |
| Business Improvement & Modernisation                      | 1     |
| Community Support Services                                | 424   |
| Co-optees                                                 | 2     |
| Customers, Communications & Marketing                     | 19    |
| Denbighshire Leisure Limited                              | 842   |
| Education - Primary Schools                               | 199   |
| Education - Secondary Schools                             | 186   |
| Education - Special Schools                               | 102   |
| Education & Children Services                             | 18    |
| Facilities, Assets & Housing                              | 52    |
| Highways & Environmental Services                         | 115   |
| Inginaya & Environmental del vices                        | 113   |