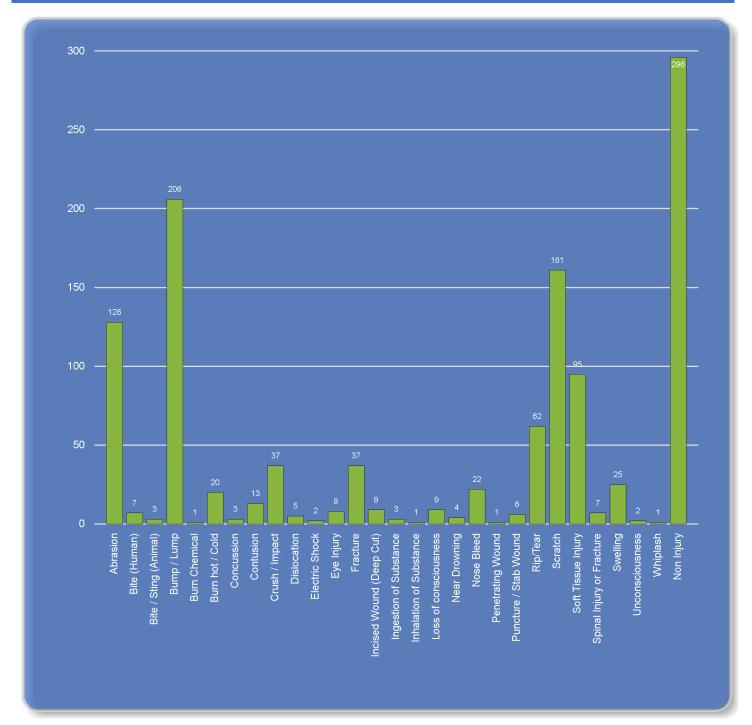

| 19    |
| Denbighshire Leisure Limited                              | 842   |
| Education - Primary Schools                               | 199   |
| Education - Secondary Schools                             | 186   |
| Education - Special Schools                               | 102   |
| Education & Children Services                             | 18    |
| Facilities, Assets & Housing                              | 52    |
| Highways & Environmental Services                         | 115   |
| Inginaya & Environmental del vices                        | 113   |



| Planning & Public Protection | 17   |
|------------------------------|------|
| Schools                      | 111  |
| Total                        | 2088 |







#### **Total Incidents Overall Based on Injury Type**



Page: 8 of 15



#### **Cause Of Incident by Location**

| Accident Incident<br>Type                                   | Denbighshire property | Public Place | Road traffic incident | School | School Offsite<br>Incident | Third party Private property | Total |
|-------------------------------------------------------------|-----------------------|--------------|-----------------------|--------|----------------------------|------------------------------|-------|
| Animal                                                      | 1                     | 2            | 0                     | 0      | 0                          | 0                            | 3     |
| Challenging behaviour                                       | 27                    | 3            | 0                     | 33