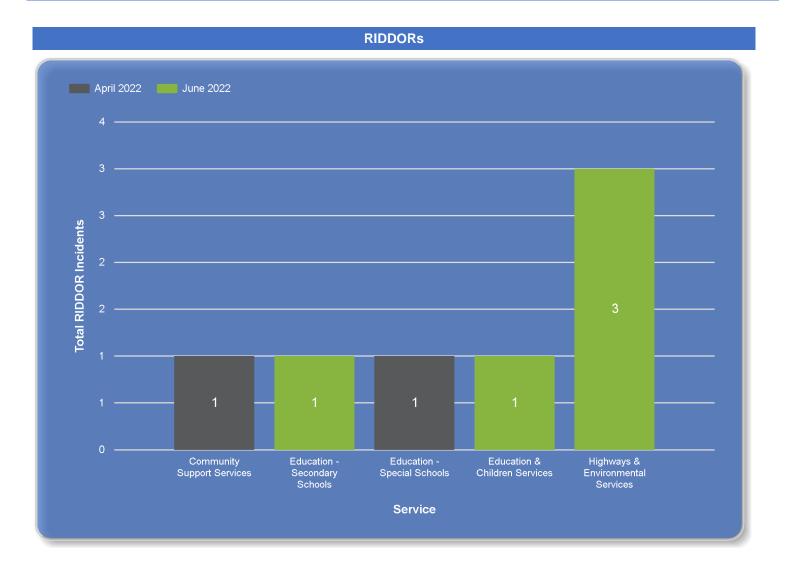

#### **RIDDORs**

| Incident Location                    | Accident Type | Injury                    | Accident<br>Incident<br>Reference | Number of<br>Incidents |
|--------------------------------------|---------------|---------------------------|-----------------------------------|------------------------|
| Community Support Services           | Major         | Fracture                  | 2022/0016714                      |                        |
|                                      |               |                           | Total                             | 1                      |
| Education - Secondary<br>Schools     | Major         | Soft Tissue Injury        | 2022/0016905                      |                        |
|                                      |               |                           | Total                             | 1                      |
| Education - Special Schools          | Major         | Fracture                  | 2022/0016504                      |                        |
|                                      |               |                           | Total                             | 1                      |
|                                      | Maior         |                           | 2022/0016770                      |                        |
| Education & Children<br>Services     | Major         | Spinal Injury Or Fracture | 2022/0016770                      |                        |
|                                      |               |                           | Total                             | 1                      |
|                                      |               | Soft Tissue Injury        | 2022/0016921                      |                        |
| Highways & Environmental<br>Services | Major         | Spinal Injury Or Fracture | 2022/0016967                      |                        |
|                                      |               | Swelling                  | 2022/0016898                      |                        |
|                                      |               |                           | Total                             | 3                      |
|                                      | Total         |                           |                                   | 7                      |