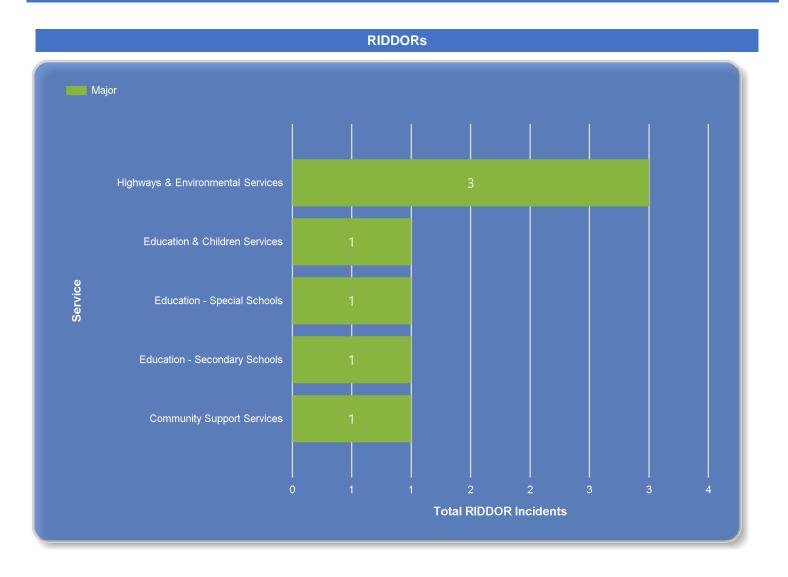

#### **RIDDORs**

| Incident Location                    | Accident Type | Injury                    | Accident<br>Incident<br>Reference | Number of<br>Incidents |
|--------------------------------------|---------------|---------------------------|-----------------------------------|------------------------|
| Community Support Services           | Major         | Fracture                  | 2022/0016714                      |                        |
|                                      |               |                           | Total                             | 1                      |
| Education - Secondary<br>Schools     | Major         | Soft Tissue Injury        | 2022/0016905                      |                        |
|                                      |               |                           | Total                             | 1                      |
| Education - Special Schools          | Major         | Fracture                  | 2022/0016504                      |                        |
|                                      |               |                           | Total                             | 1                      |
|                                      | Maior         |                           | 2022/0016770                      |                        |
| Education & Children<br>Services     | Major         | Spinal Injury Or Fracture | 2022/0016770                      |                        |
|                                      |               |                           | Total                             | 1                      |
|                                      |               | Soft Tissue Injury        | 2022/0016921                      |                        |
| Highways & Environmental<br>Services | Major         | Spinal Injury Or Fracture | 2022/0016967                      |                        |
|                                      |               | Swelling                  | 2022/0016898                      |                        |
|                                      |               |                           | Total                             | 3                      |
|                                      | Total         |                           |                                   | 7                      |