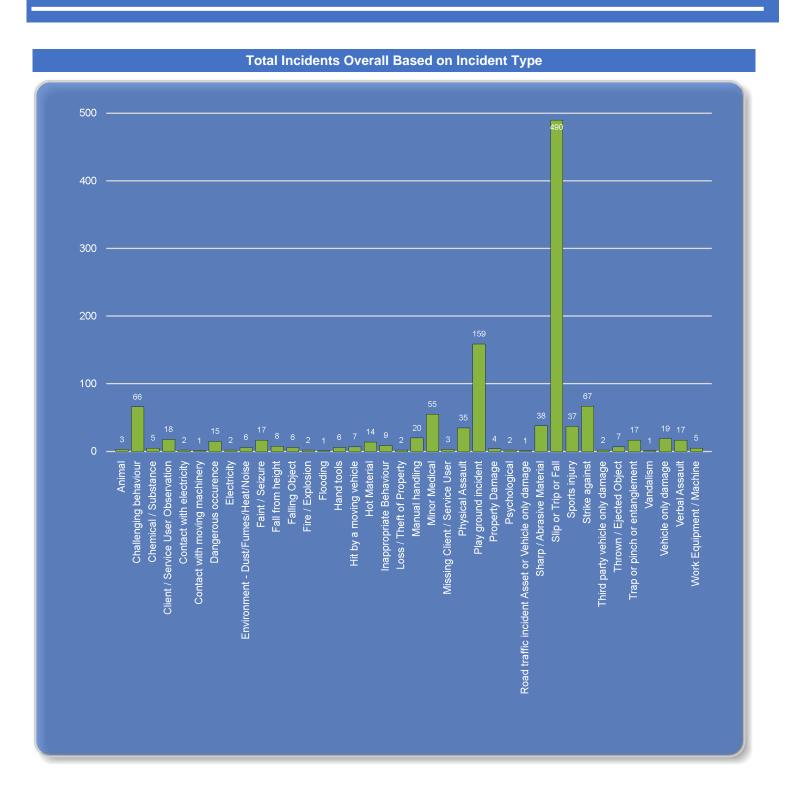

#### **Cause Of Incident by Location**

| Accident Incident<br>Type                                   | Denbighshire property | Public Place | Road traffic incident | School | School Offsite<br>Incident | Third party Private property | Total |
|-------------------------------------------------------------|-----------------------|--------------|-----------------------|--------|----------------------------|------------------------------|-------|
| Animal                                                      | 1                     | 2            | 0                     | 0      | 0                          | 0                            | 3     |
| Challenging behaviour                                       | 27                    | 3            | 0                     | 33     | 0                          | 3                            | 66    |
| Chemical /<br>Substance                                     | 2                     | 0            | 0                     | 3      | 0                          | 0                            | 5     |
| Client / Service User Observation                           | 17                    | 0            | 0                     | 0      | 0                          | 1                            | 18    |
| Contact with electricity                                    | 1                     | 0            | 0                     | 1      | 0                          | 0                            | 2     |
| Contact with moving machinery                               | 0                     | 0            | 0                     | 1      | 0                          | 0                            | 1     |
| Dangerous occurence                                         | 13                    | 0            | 1                     | 0      | 1                          | 0                            | 15    |
| Electricity                                                 | 1                     | 0            | 0                     | 1      | 0                          | 0                            | 2     |
| Environment -<br>Dust/Fumes/Hea<br>t/Noise                  | 5                     | 1            | 0                     | 0      | 0                          | 0                            | 6     |
| Faint / Seizure                                             | 15                    | 1            | 0                     | 0      | 0                          | 1                            | 17    |
| Fall from height                                            | 8                     | 0            | 0                     | 0      | 0                          | 0                            | 8     |
| Falling Object                                              | 3                     | 0            | 0                     | 3      | 0                          | 0                            | 6     |
| Fire / Explosion                                            | 1                     | 0            | 0                     | 0      | 0                          | 1                            | 2     |
| Flooding                                                    | 1                     | 0            | 0                     | 0      | 0                          | 0                            | 1     |
| Hand tools                                                  | 2                     | 1            | 0                     | 3      | 0                          | 0                            | 6     |
| Hit by a moving vehicle                                     | 0                     | 1            | 5                     | 1      | 0                          | 0                            | 7     |
| Hot Material                                                | 8                     | 0            | 0                     | 6      | 0                          | 0                            | 14    |
| Inappropriate<br>Behaviour                                  | 4                     | 1            | 0                     | 4      | 0                          | 0                            | 9     |
| Loss / Theft of<br>Property                                 | 2                     | 0            | 0                     | 0      | 0                          | 0                            | 2     |
| Manual handling                                             | 9                     | 4            | 0                     | 4      | 0                          | 3                            | 20    |
| Minor Medical                                               | 49                    | 0            | 0                     | 3      | 0                          | 3                            | 55    |
| Missing Client /<br>Service User                            | 3                     | 0            | 0                     | 0      | 0                          | 0                            | 3     |
| Physical Assault                                            | 6                     | 2            | 0                     | 26     | 0                          | 1                            | 35    |
| Play ground incident                                        | 134                   | 1            | 0                     | 24     | 0                          | 0                            | 159   |
| <b>Property Damage</b>                                      | 3                     | 0            | 1                     | 0      | 0                          | 0                            | 4     |
| Psychological                                               | 2                     | 0            | 0                     | 0      | 0                          | 0                            | 2     |
| Road traffic<br>incident Asset or<br>Vehicle only<br>damage | 0                     | 0            | 1                     | 0      | 0                          | 0                            | 1     |

User:DENBIGHSHIRE\ric95737

Denbighshire County Council- Health & Safety Dashboard- Overview

Date & Time: 02/09/2022 08:42:35

Page: 9 of 15

| Sharp / Abrasive<br>Material          | 36  | 0  | 0  | 1   | 0 | 1  | 38   |
|---------------------------------------|-----|----|----|-----|---|----|------|
| Slip or Trip or Fall                  | 431 | 11 | 0  | 45  | 2 | 1  | 490  |
| Sports injury                         | 26  | 0  | 0  | 11  | 0 | 0  | 37   |
| Strike against                        | 56  | 1  | 1  | 9   | 0 | 0  | 67   |
| Third party<br>vehicle only<br>damage | 0   | 1  | 1  | 0   | 0 | 0  | 2    |
| Thrown / Ejected Object               | 2   | 1  | 0  | 4   | 0 | 0  | 7    |
| Trap or pinch or entanglement         | 12  | 0  | 0  | 5   | 0 | 0  | 17   |
| Vandalism                             | 0   | 0  | 0  | 0   | 0 | 1  | 1    |
| Vehicle only damage                   | 9   | 6  | 3  | 1   | 0 | 0  | 19   |
| Verbal Assault                        | 7   | 5  | 0  | 3   | 0 | 2  | 17   |
| Work Equipment / Machine              | 2   | 1  | 0  | 1   | 0 | 1  | 5    |
| Total                                 | 897 | 43 | 13 | 186 | 3 | 19 | 1161 |